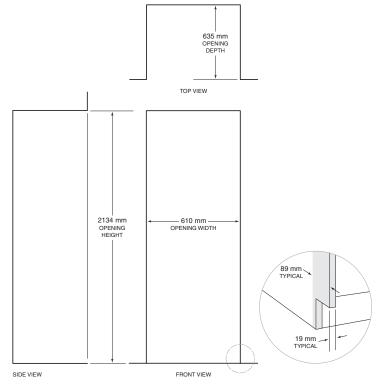

subzero.com

| SPECIFICATIONS                  |                                          |
|---------------------------------|------------------------------------------|
| PRODUCT Dimensions Weight       | 610 W x 2134 H x 610 D<br>154 kg         |
| CAPACITY<br>Refrigerator        | 352 L                                    |
| ELECTRICAL<br>Supply<br>Service | 220-240 V AC, 50/60 Hz<br>10 amp circuit |

Overall dimensions do not include panels or handles. Dimensions will vary with panel thickness.

The depth of each integrated model is 610 mm. Allow for panel thickness when planning the finished opening depth.

## **DIMENSIONS**