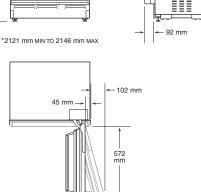

## **INSTALLATION**

NOTE: Shaded areas will be visible and should be finished to match cabinetry.

©Sub-Zero, Inc. all rights reserved.