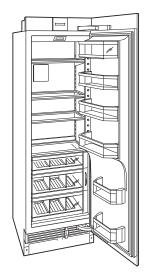

# INTERIOR FEATURES

#### REFRIGERATOR

- 3 Adjustable glass shelves
- 2 Crisper drawers with dividers Deli drawer with dividers
- 3 Adjustable door shelves
- 2 Stationary door shelves
- Adjustable dairy compartment