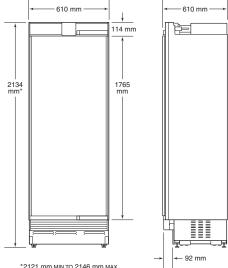

subzero.com

| SPECIFICATIONS                  |                                          |
|---------------------------------|------------------------------------------|
| PRODUCT Dimensions Weight       | 610 W x 2134 H x 610 D<br>154 kg         |
| CAPACITY<br>Refrigerator        | 352 L                                    |
| ELECTRICAL<br>Supply<br>Service | 220-240 V AC, 50/60 Hz<br>10 amp circuit |

Overall dimensions do not include panels or handles. Dimensions will vary with panel thickness.

The depth of each integrated model is 610 mm. Allow for panel thickness when planning the finished opening depth.

Specifications are subject to change without notice.

Dimensions may vary ±3 mm.

## **DIMENSIONS**